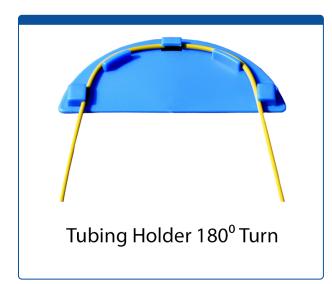

## 46552-180

**Tubing Holder, Knee, 180 Degree** Turn. Blue. ARE-Applied Research brand. 10/PK.

## Additional Info

This Tubing Holder, will keep your tubing "in place" when making a 180° turn, which is not always easy. Avoid clutter and keep your system optimized.

These tubing knees will give you the right bend of your PEEK tubing, preventing close diameters, which do have a negative effect on the mechanical stability of your PEEK tubing and can cause poor internal dimensions.