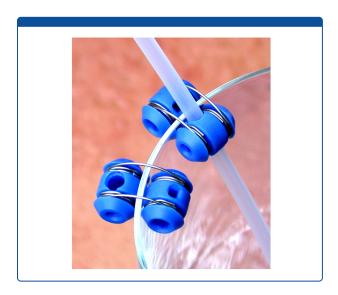

## Catalog Number

46600-01

**Tubing Holder, Clamp**, for 1/8" or 1/16" OD Tubing. Blue. ARE-Applied Research brand. 10/PK.

## **Additional Info**

This Tubing Holder will hold 1/16" or 1/8" OD Tubing in place on a beaker, bottle or any thin walled vessel. The spring loaded holder is excellent while draining or siphoning or filling with tubing.

Equipped with 2 holes, one hole accommodates 1/16" and the other accommodates 1/8" tubing.

**MicroSolv Technology Corporation** 

9158 Industrial Blvd. NE, Leland, NC 28451 tel. (732) 380-8900, fax (910) 769-9435