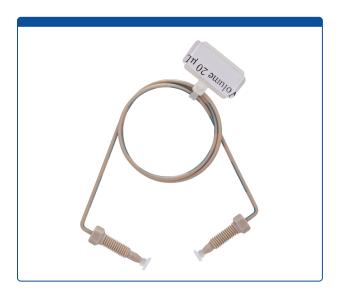

## Catalog Number

47002-020

**Sample Loop, 20 ul,** for Valco injector valves, PEEK. ARE-Applied Research brand. 1 EA.

## **Additional Info**

These injector sample loops are made with 1/16th inch OD, Ultra-T™, PEEK tubing for unsurpassed injection reproducibility and accuracy.

0.25 mm (+/- 0.025 mm) ID tubing is supplied with 2 high pressure, PEEK, three-piece, small hex head nuts with 1/32 inch threads and 2 special, single cone ferrules per nut to avoid twisting and turning of the sample loop. At the same time, the ferrules grip the tubing on two different places which increases the pressure stability of the connection. These fit the injectors and provide zero dead volume connections.

A label with the sample loop volume is attached. Use these sample loops with VICI ® or Valco® brand GC or HPLC injector valves.