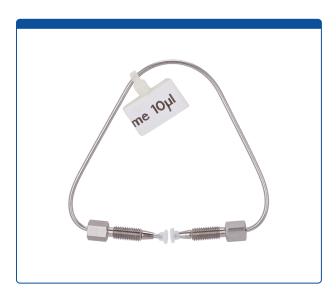

## Catalog Number

47004-010

**Sample Loop, Valco, 10 ul,** For GC Injectors, Stainless Steel. ARE-Applied Research brand. 1 EA.

## **Additional Info**

These injector sample loops are made with welded and annealed, 316 stainless steel tubing for unsurpassed injection reproducibility and accuracy.

Tubing is 0.25mm ID (+/- 0.025mm) and is supplied with 2 two-piece, small hex head, SS, high pressure tubing connectors with ferrules for fitting on the injectors. Tubing end cuts are made using EDC (electronic discharge) techniques to achieve square and burr free ends for zero-dead volume connections. A label with the loop volume is attached.

Use these loops with VICI® or Valco® brand GC injector valves.

**MicroSolv Technology Corporation** 

9158 Industrial Blvd. NE, Leland, NC 28451 tel. (732) 380-8900, fax (910) 769-9435

Email: customers@mtc-usa.com