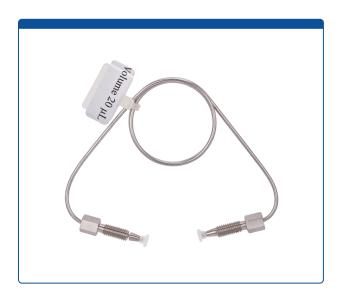

## Catalog Number

47004-020

**Sample Loop, Valco, 20 ul,** For GC Injectors, Stainless Steel. ARE-Applied Research brand. 1 EA.

## **Additional Info**

These injector sample loops are made with welded and annealed, 316 stainless steel tubing for unsurpassed injection reproducibility and accuracy.

Tubing is 0.25mm ID (+/- 0.025mm) and is supplied with 2 two-piece, small hex head, SS, high pressure tubing connectors with ferrules for fitting on the injectors. Tubing end cuts are made using EDC (electronic discharge) techniques to achieve square and burr free ends for zero-dead volume connections. A label with the loop volume is attached.

Use these loops with VICI® or Valco® brand GC injector valves.

MicroSolv Technology Corporation

9158 Industrial Blvd. NE, Leland, NC 28451 tel. (732) 380-8900, fax (910) 769-9435

Email: customers@mtc-usa.com