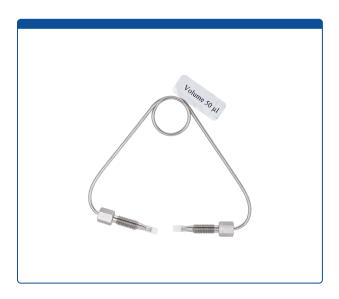

## **Additional Info**

These injector sample loops are made with welded and annealed, 316 stainless steel tubing for unsurpassed injection reproducibility and accuracy.

Tubing is 0.50mm ID (+/- 0.025mm) and is supplied with 2 two-piece, small hex head, SS, high pressure tubing connectors with ferrules for fitting on the injectors. Tubing end cuts are made using EDC (electronic discharge) techniques to achieve square and burr free ends for zero-dead volume connections. A label with the loop volume is attached.