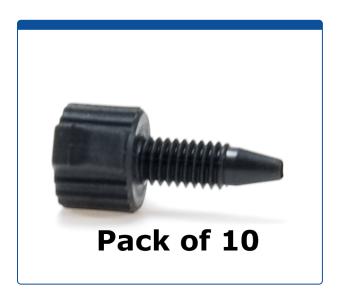

## Catalog Number

47301-01

**Tubing Connector Fittings,** high pressure, one piece, 1/16 inch, Carbon PEEK Endure, Black, small head with 10-32 screw threads. Finger tighten, ARE-Applied Research brand. 10/PK.

## **Additional Info**

These tubing connector fittings are used to connect PEEK or Stainless Steel tubing in the high pressures zones of HPLC systems.

Fitting has a 10 mm diameter knurled head, 21 mm total length (top to bottom) with a 13 mm thread length.