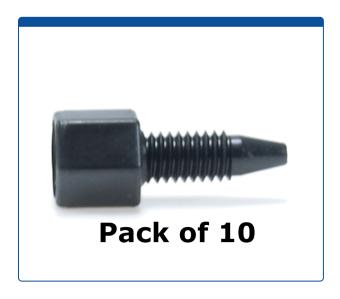

## Catalog Number

47301-03

Tubing Connector Fittings, high pressure, one piece, 1/16 inch, Carbon PEEK Endure, Black, large hex head with 10-32 screw threads. Finger tighten, ARE-Applied Research brand. 10/PK.

## Additional Info

These tubing connector fittings are used to connect PEEK or Stainless Steel tubing in the high pressures zones of HPLC systems.

Fitting has a 8 mm diameter knurled head, 21 mm total length (top to bottom) with a 12 mm thread length.