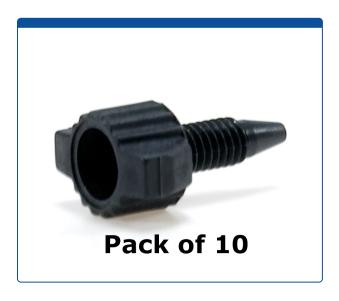

## Catalog Number

47301-10

**Tubing Connector Fittings,** high pressure, one piece, 1/16 inch, Carbon PEEK Endure, Black, winged head with 10-32 screw threads. Finger tighten, ARE-Applied Research brand. 10/PK.

## **Additional Info**

These tubing connector fittings are used to connect PEEK or Stainless Steel tubing in the high pressures zones of HPLC systems.

Fitting has a 15 mm diameter knurled head that is "winged" for ease of generating torque, 21 mm total length (top to bottom) with a 13 mm thread length.