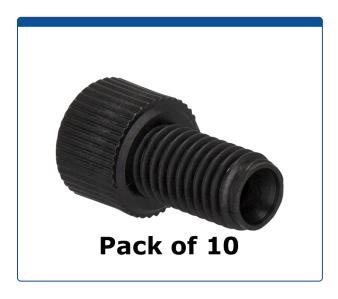

## Catalog Number

47301-21-K

**Tubing Connector Nuts,** low pressure, 2 mm, Carbon PEEK Endure, Black with 1/4-28 screw threads, for use with capillary tubing. ARE-Applied Research brand. 10/PK.

## **Additional Info**

These tubing connector nuts are used to connect PEEK or Stainless Steel tubing in the low pressures zones of HPLC systems.

This two piece connector must be used with a ferrule. Click <u>HERE</u> for ETFE ferrule Ordering Information.