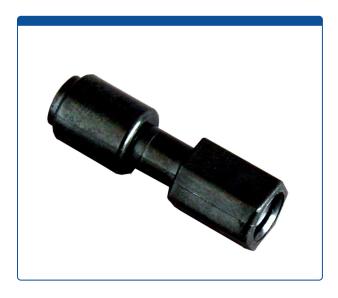

## Catalog Number

47302-01-010

**Union, Connector,** high pressure, 0.50 mm / 0.020 through hole with 10-32 screw threads, Carbon PEEK Endure, straight line. Use with 1/16 tubing. ARE-Applied Research brand. 10/PK.

## **Additional Info**

This "Union" is used to connect PEEK or stainless steel tubing on both ends, in the high pressures zones of HPLC systems.

Click <u>HERE</u> for suggested finger tightened connectors (nuts) which are sold separately.