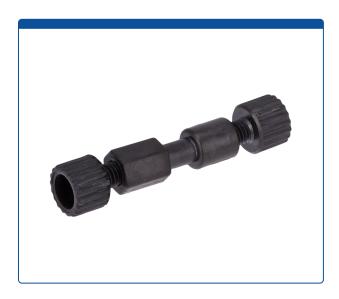

## Catalog Number

47302-02

**Union, Connector Kits,** high pressure, 0.50 mm / 0.020 inch through hole with 10-32 screw threads, Carbon PEEK Endure, straight line with connector nuts. Use with 1/16 tubing. ARE-Applied Research brand.

## **Additional Info**

This "Union" is used to connect PEEK or stainless steel tubing on both ends, in the high pressures zones of HPLC systems.

Supplied with 2 straight line Unions <u>47302-01</u> and four finger tighten connectors (nuts) <u>47301-</u>01.