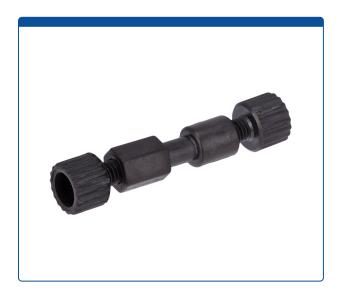

## Catalog Number

47302-02-005

**Union, Connector Kits,** high pressure, 0.50 mm / 0.020 inch through hole with 10-32 screw threads, Carbon PEEK Endure, straight line with connector nuts. Use with 1/16 tubing. ARE-Applied Research brand.

## **Additional Info**

This "Union" is used to connect PEEK or stainless steel tubing on both ends, in the high pressures zones of HPLC systems.

Supplied with 2 straight line Unions <u>47302-01</u> and four finger tighten connectors (nuts) <u>47301-01</u>.