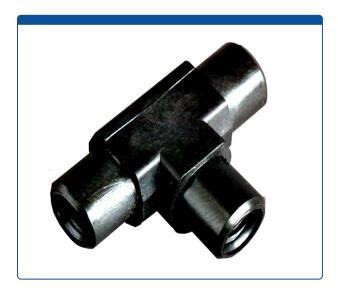

## Catalog Number

47302-11-005

**Union, Connector,** Tee, high pressure, 0.50 mm / 0.020 through hole with 10-32 screw threads. Carbon PEEK. Use with 1/16 tubing. ARE-Applied Research brand. 5/PK.

## **Additional Info**

This "Union" is used to connect PEEK or Stainless Steel tubing on all ends, in the high pressures zones of HPLC systems. A "Tee Connection" is often used to split flow into two directions or to combine two streams into one.

Dead Volume - 1.17 µL

Click <u>HERE</u> for suggested finger tightened connectors (nuts) which are sold separately.

Carbon PEEK has been reinforced with carbon fiber, giving it the highest strength and stiffness of all the PEEK grades and improving its load-carrying capacity.