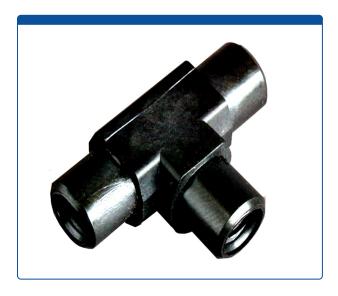

## Catalog Number

47302-11-010

**Union, Connector,** Tee, high pressure, 0.50 mm / 0.020 through hole with 10-32 screw threads. Carbon PEEK. Use with 1/16 tubing. ARE-Applied Research brand. 10/PK.

## **Additional Info**

This "Union" is used to connect PEEK or Stainless Steel tubing on all ends, in the high pressures zones of HPLC systems. A "Tee Connection" is often used to split flow into two directions or to combine two streams into one.