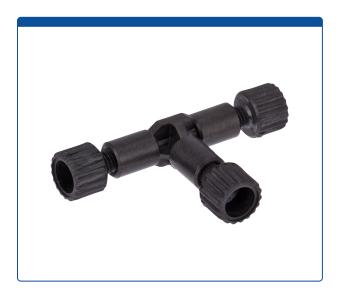

## Catalog Number

47302-12

**Union, Connector Kits,** Tee, high pressure, 0.50 mm / 0.020 through hole with 10-32 screw threads. Carbon PEEK Endure, with connector nuts. Use with 1/16 tubing. ARE-Applied Research brand. Bulk Price.

## **Additional Info**

These "Union" Tee's are used to connect PEEK or stainless steel tubing on all ends, in the high pressures zones of HPLC systems. An internal "T" flow pattern is often used to split flow into two directions or to combine two streams into one.

Dead Volume - 1.17 µL

Supplied with 2 Tee Unions <u>47302-11</u> and four finger tightened connectors (nuts) <u>47301-05</u>.

Carbon PEEK has been reinforced with carbon fiber, giving it the highest strength and stiffness of all the PEEK grades and improving its load-carrying capacity.