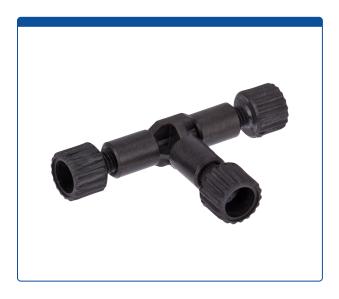

## Catalog Number

47302-12-005

**Union, Connector Kits,** Tee, high pressure, 0.50 mm / 0.020 through hole with 10-32 screw threads. Carbon PEEK Endure, with connector nuts. Use with 1/16 tubing. ARE-Applied Research brand. 5/PK.

## **Additional Info**

These "Union" Tee's are used to connect PEEK or stainless steel tubing on all ends, in the high pressures zones of HPLC systems. An internal "T" flow pattern is often used to split flow into two directions or to combine two streams into one.

Dead Volume - 1.17 µL

Supplied with 2 Tee Unions 47302-11 and four finger tightened connectors (nuts) 47301-05.

Carbon PEEK has been reinforced with carbon fiber, giving it the highest strength and stiffness of all the PEEK grades and improving its load-carrying capacity.