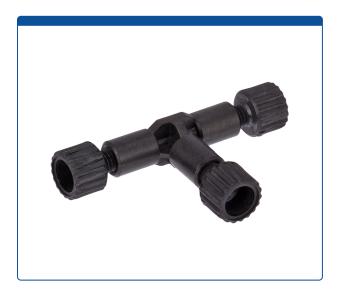

## Catalog Number

47302-12-010

**Union, Connector Kits,** Tee, high pressure, 0.50 mm / 0.020 through hole with 10-32 screw threads. Carbon PEEK Endure, with connector nuts. Use with 1/16 tubing. ARE-Applied Research brand. 10/PK.

## **Additional Info**

These "Union" Tee's are used to connect PEEK or stainless steel tubing on all ends, in the high pressures zones of HPLC systems. An internal "T" flow pattern is often used to split flow into two directions or to combine two streams into one.

Dead Volume - 1.17 µL

Supplied with 2 Tee Unions 47302-11 and four finger tightened connectors (nuts) 47301-05.

Carbon PEEK has been reinforced with carbon fiber, giving it the highest strength and stiffness of all the PEEK grades and improving its load-carrying capacity.