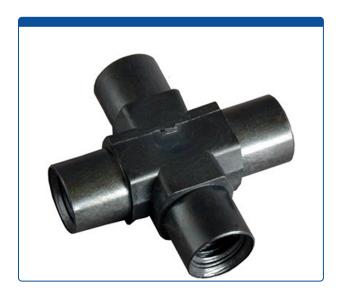

## Catalog Number

47302-25

**Union, connector,** Cross, high pressure, 0.50 mm / 0.020 through hole with 10-32 screw threads. Carbon PEEK Endure. Use with 1/16 tubing. ARE-Applied Research brand. Bulk Price.

## **Additional Info**

These "Union" are used to connect PEEK or stainless-steel tubing with the same connectors on all ends in the high pressures zones of HPLC systems. A "Cross (X)" internal flow pattern is often used to split flow into two or three directions or to combine two or three streams into one.