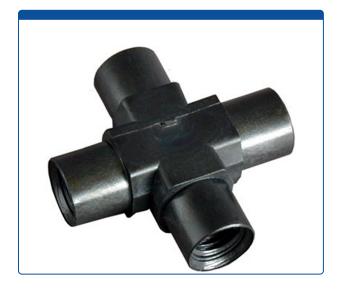

## 47302-25-005

**Union, connector,** Cross, high pressure, 0.50 mm / 0.020 through hole with 10-32 screw threads. Carbon PEEK Endure. Use with 1/16 tubing. ARE-Applied Research brand. 5/PK.

## Additional Info

These "Union" are used to connect PEEK or stainless-steel tubing with the same connectors on all ends in the high pressures zones of HPLC systems. A "Cross (X)" internal flow pattern is often used to split flow into two or three directions or to combine two or three streams into one.