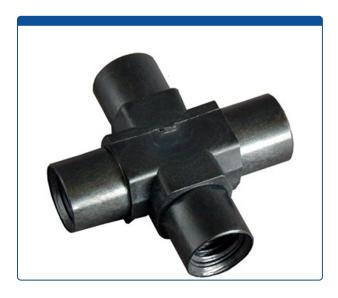

## Catalog Number

47302-25-010

**Union, connector,** Cross, high pressure, 0.50 mm / 0.020 through hole with 10-32 screw threads. Carbon PEEK Endure. Use with 1/16 tubing. ARE-Applied Research brand. 10/PK.

## **Additional Info**

These "Union" are used to connect PEEK or stainless-steel tubing with the same connectors on all ends in the high pressures zones of HPLC systems. A "Cross (X)" internal flow pattern is often used to split flow into two or three directions or to combine two or three streams into one.