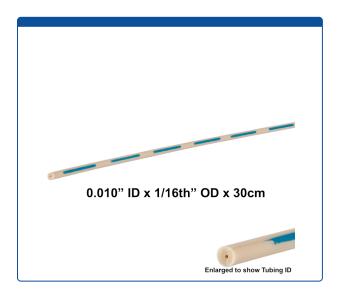

## Catalog Number

47305-25-30

**Tubing, PEEK, Pre-Cut, 0.010 inch (0.25 mm) ID, 1/16th inch (1.6 mm) OD,** Ultra-T grade, blue intermittent stripes, 30 cm long (+/- 1 mm). ARE-Applied Research brand. 5 PK.

• Color Code: Blue, Stripes for 0.010" (0.25mm) ID.

Wall Thickness: 0.675 mmPressure rating: 5600 psi.