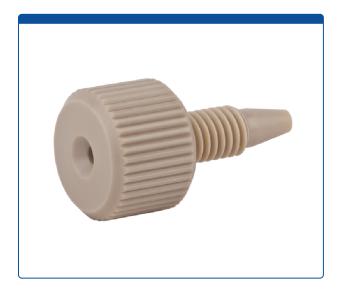

## 47320-05

**Tubing Connector Fittings,** high pressure, one piece, 1/16 inch, PEEK, Natural, large head with 10-32 screw threads. Finger tighten, ARE-Applied Research brand. 1 EA.

## Additional Info

This is one of our Most Popular, tubing connector fitting used to connect PEEK or Stainless Steel tubing in the high pressures zones of HPLC systems.

Fitting has a 12 mm diameter knurled head, 21 mm total length (top to bottom) with a 13 mm thread length. The large head makes it easier to produce the torque needed to achieve a good swaged, connection.