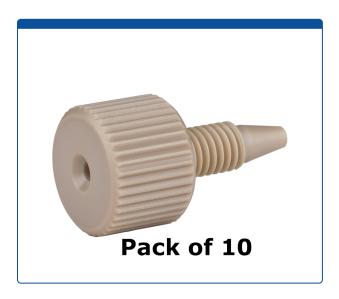

## Catalog Number

47320-06

**Tubing Connector Fittings,** high pressure, one piece, 1/16 inch, PEEK, Natural, large head with 10-32 screw threads. Finger tighten, ARE-Applied Research brand. 10/PK.

## **Additional Info**

This is one of our Most Popular, tubing connector fitting used to connect PEEK or Stainless Steel tubing in the high pressures zones of HPLC systems.

Fitting has a 12 mm diameter knurled head, 21 mm total length (top to bottom) with a 13 mm thread length. The large head makes it easier to produce the torque needed to achieve a good swaged, connection.