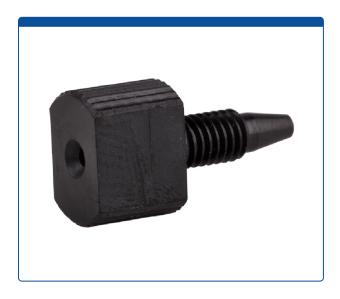

## Catalog Number

47320-10K

**Tubing Connector Fittings,** high pressure, one piece, 1/16 inch, PEEK, Black, large Combinead with 10-32 screw threads. Finger or wrench tighten, ARE-Applied Research brand. 1 EA.

## **Additional Info**

These all PEEK tubing connector fittings are used to connect PEEK or Stainless Steel tubing in the high pressures zones of HPLC systems.

This Combinead Fitting has a partially knurled, rounded head for hand tightening and a "Flat" section of the head for using a wrench for a final quarter turn or to loosen the nut when it is tightly screwed into the fitting.

This fitting has 12 mm head, 22 mm total length (top to bottom) with an 8 mm thread length. The beveled inlet hole helps to make threading the tubing through the fitting easier.

Pressure Limit - 5,000 psi (350 bar)