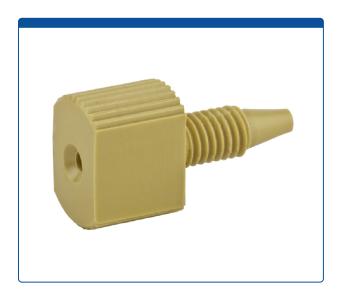

## **Additional Info**

These all PEEK tubing connector fittings are used to connect PEEK or Stainless Steel tubing in the high pressures zones of HPLC systems.

This Combinead Fitting has a partially knurled, rounded head for hand tightening and a "Flat" section of the head for using a wrench for a final quarter turn or to loosen the nut when it is tightly screwed into the fitting.

This fitting has 12 mm head, 22 mm total length (top to bottom) with an 8 mm thread length. The beveled inlet hole helps to make threading the tubing through the fitting easier.

Pressure Limit - 5,000 psi (350 bar)