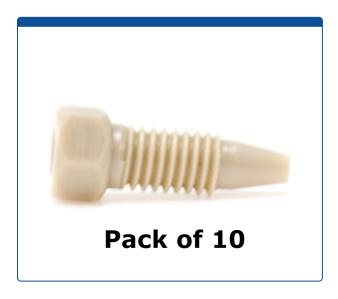

## Catalog Number

47320-21

**Tubing Connector Fittings,** high pressure, one piece, 1/16 inch, PEEK, Natural, small hex head, long length and 10-32 screw threads. Wrench tighten, ARE-Applied Research brand. 10/PK.

## **Additional Info**

This tubing connector fitting is used to connect PEEK or Stainless Steel tubing in the high pressures zones of HPLC systems.

This Fitting has a 7 mm diameter hexagonal head for use with a wrench to tighten or loosen the nut. The smaller, 7 mm diameter head allows this fitting to be used inside instruments when space is limited.

The 20 mm total length (top to bottom) with a 15 mm thread length allows for a an excellent, swaged connection that is similar in use to a Stainless Steel nut.

Click <u>HERE</u> for single unit quantity.