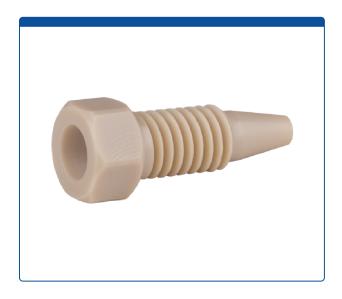

## Catalog Number

47320-27

**Tubing Connector Fittings,** high pressure, one piece, 1/16 inch, PEEK, Natural, small hex head, short length and 10-32 screw threads. Wrench tighten, ARE-Applied Research brand. 1 EA.

## **Additional Info**

This tubing connector fitting is used to connect PEEK or Stainless Steel tubing in the high pressures zones of HPLC systems.

This Fitting has a 7 mm diameter hexagonal head for use with a wrench to tighten or loosen the nut. The smaller, 7 mm diameter head allows this fitting to be used inside instruments when space is limited.

The 17 mm total length (top to bottom) with a 13 mm thread length allows for a an excellent, swaged connection that is similar in use to a Stainless Steel nut.

Click <u>HERE</u> for larger package quantity.