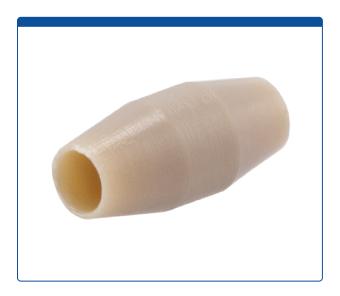

## 47320-34

**Ferrule**, for use with two piece, high pressure, tubing connectors for 1/16 inch PEEK Tubing. Universal double cone. ARE-Applied Research brand. 1 EA.

## Additional Info

This double cone ferrule will swage on to the PEEK tubing in two places for a great grip on the tubing. Also, when the MicroSolv Brand 2 piece PEEK ubing Connector is used, the shape of this ferrule will not twist the tubing when you turn the fittings.