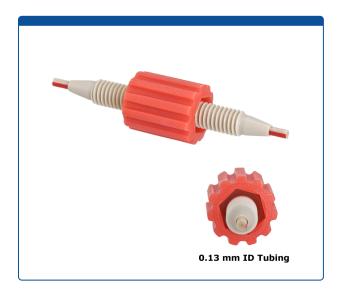

## 47450-01

**Union, Column Coupler**, universal fit 0.13 mm through hole 0.005 inch (0.13 mm) ID tubing. Color coded red. PEEK. ARE-Applied Research brand. 1 EA.

## Additional Info

This convenient column connector is used to join two HPLC columns or a guard column and an analytical column in series.

Sleeve is color coded red to identify the tubing internal diameter and is made from polypropylene.