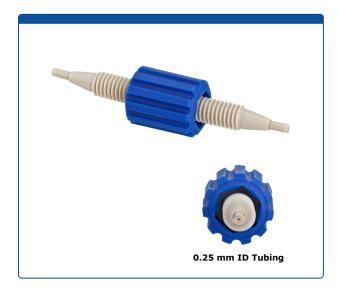

## 47450-03

**Union, Column Coupler**, universal fit 0.25mm through Hole 0.010 inch ID tubing. Color coded blue. PEEK. ARE-Applied Research brand. 1 EA.

## Additional Info

This convenient column connector is used to join two HPLC columns or a guard column and an analytical column in series.

Sleeve is color coded blue to identify the tubing internal diameter and is made from polypropylene.

Tubing is all PEEK material and is made from Ultra-T tubing for precise concentricity and better performance.

MicroSolv Technology Corporation 9158 Industrial Blvd. NE, Leland, NC 28451 tel. (732) 380-8900, fax (910) 769-9435 Email: customers@mtc-usa.com