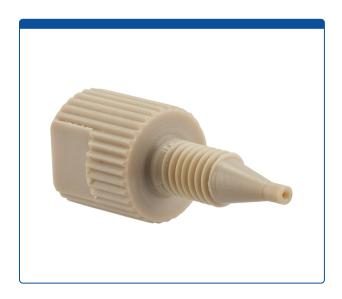

## **Additional Info**

This finger tightened adapter makes changing from a standard 10/32 threaded female port to a 1/4-28 very convenient. This all-PEEK adapter has a standard male connector with a built-in ferrule with a "universal" pilot length.

Maximum Temperature: 100°CMaximum Pressure: 8,000 psig.

Click <u>HERE</u> for an economical pack of 10.

The "flat" section on the knurled adapter allows to use a wrench for an extra 1/8 of clockwise turn for tighter sealing or a slight counterclockwise turn to help remove if a tight fitting is too hard for hand removal. The flat section can also be used to hold the adapter in place with a wrench while the male nut is tightened in the adapter.