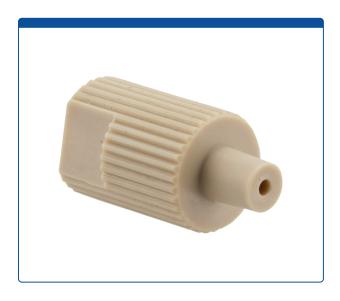

## **Additional Info**

This wider bore, all-PEEK adapter has a 1/4-28 threaded female port on one side and a male Luer slip connector on the other.

These easy to install adapters are great tools for priming HPLC instruments through the prime purge valve with a syringe and tubing.

Maximum Temperature: 100°C

Maximum Pressure: 8,000 psig

- Click <u>HERE</u> for economical pack of 10.
- Click HERE for 10-32 threaded adapter.

The "flat" section on the knurled adapter allows to use a wrench for an extra 1/8 of clockwise turn for tighter sealing or a slight counterclockwise turn to help remove if a tight fitting is too hard for hand removal. The flat section can also be used to hold the adapter in place with a wrench