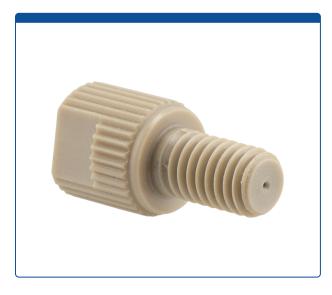

## 47451-21-010

Adapter, for use with low to medium pressure HPLC. 1/4-28 female to M6 male connection, 0.40 mm / 0.016 bore size. PEEK. ARE-Applied Research brand. 10/PK.

## Additional Info

This all-PEEK adapter has a 1/4-28 threaded female port on one side and a European style M6 screw thread male connector on the other side.

- Maximum Temperature: 100°C.
- Maximum Pressure: 8,000 psig.
- Click <u>HERE</u> for pack of 5.

The "flat" section on the knurled adapter allows to use a wrench for an extra 1/8 of clockwise turn for tighter sealing or a slight counterclockwise turn to help remove if a tight fitting is too hard for hand removal. The flat section can also be used to hold the adapter in place with a wrench while the male nut is tightened in the adapter.