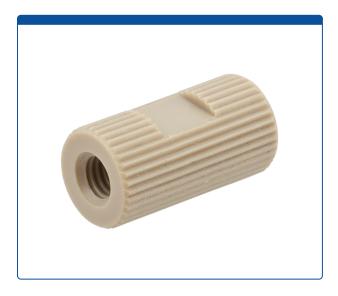

## **Additional Info**

This all-PEEK adapter has a standard 10-32 female screw thread port on one side and a 1/4-28 female screw thread port on the other side.

This adapter is great tools for manually priming HPLC instruments through the prime purge valve.

- Maximum Temperature: 100°C
- Maximum Pressure: 8,000 psig.
- Click <u>HERE</u> for economical pack of 10.
- Click <u>HERE</u> for 1/4-28 threaded adapter.

The "flat" section on the knurled adapter allows to use a wrench for an extra 1/8 of clockwise turn for tighter sealing or a slight counterclockwise turn to help remove if a tight fitting is too hard for hand removal. The flat section can also be used to hold the adapter in place with a wrench