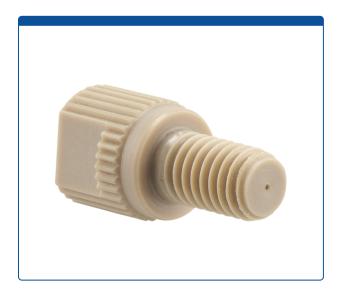

## **Additional Info**

This all-PEEK adapter is great for low to medium pressures and has a 10-32 threaded female port on one side and a European style M6 male screw thread connector on the other side.

Maximum Temperature: 100°CMaximum Pressure: 8,000 psig.

Click <u>HERE</u> for economical pack of 10.

The "flat" section on the knurled adapter allows to use a wrench for an extra 1/8 of clockwise turn for tighter sealing or a slight counterclockwise turn to help remove if a tight fitting is too hard for hand removal. The flat section can also be used to hold the adapter in place with a wrench while the male nut is tightened in the adapter.