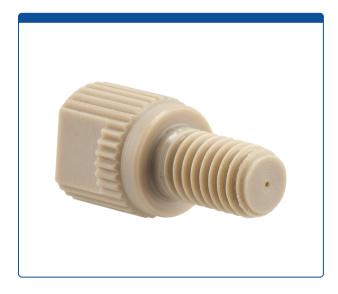

## 47451-51-005

Adapter, for use with low to medium pressure HPLC. 10-32 female to M6 male connection, 0.40 mm / 0.016 bore size. PEEK. ARE-Applied Research brand. 5/PK.

## Additional Info

This all-PEEK adapter is great for low to medium pressures and has a 10-32 threaded female port on one side and a European style M6 male screw thread connector on the other side.

- Maximum Temperature: 100°C
- Maximum Pressure: 8,000 psig.
- Click <u>HERE</u> for economical pack of 10.

The "flat" section on the knurled adapter allows to use a wrench for an extra 1/8 of clockwise turn for tighter sealing or a slight counterclockwise turn to help remove if a tight fitting is too hard for hand removal. The flat section can also be used to hold the adapter in place with a wrench while the male nut is tightened in the adapter.