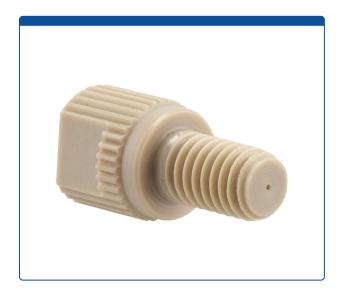

## **Additional Info**

This all-PEEK adapter is great for low to medium pressures and has a 10-32 threaded female port on one side and a European style M6 male screw thread connector on the other side.

Maximum Temperature: 100°CMaximum Pressure: 8,000 psig.

Click <u>HERE</u> for pack of 5.

The "flat" section on the knurled adapter allows to use a wrench for an extra 1/8 of clockwise turn for tighter sealing or a slight counterclockwise turn to help remove if a tight fitting is too hard for hand removal. The flat section can also be used to hold the adapter in place with a wrench while the male nut is tightened in the adapter.