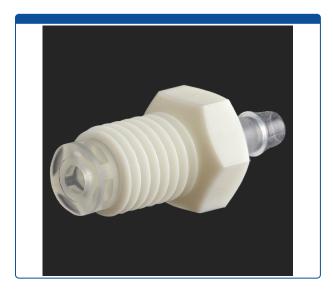

## Catalog Number

47452-02

**Adapter,** for use with low pressure. 1/4-28 male rotating connection to barbed connection for 3/32 inch tubing. Polypropylene. ARE-Applied Research brand. Bulk Price.

## **Additional Info**

This fitting has a 1/4-28 thread on one side that will rotate even when installed. The other side is barbed which will hold tubing when slid over the barbed fitting.

Maximum Temperature: 100°CMaximum Pressure: 1,000 psig.