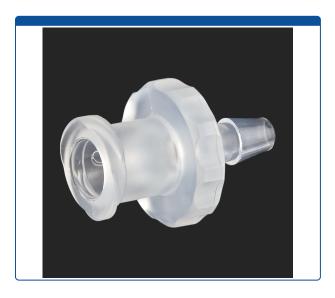

## Catalog Number

47452-07

**Adapter,** for use with low pressure HPLC. 3/32 inch barbed connection. Polypropylene. ARE-Applied Research brand. Bulk Price.

## **Additional Info**

This adapter has a hose barb for 3/32 inch (2.4 mm) ID tubing on one side and a female, Luer Lock port on the other side. *Bulk packaging*.

This adapter is great when using a syringe to connect to tubing.