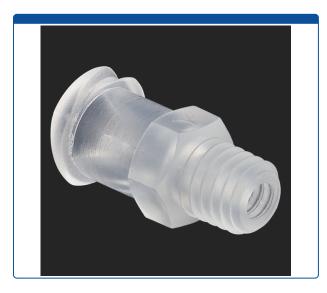

## 47452-13-010

Adapter, for use with low pressure HPLC. Female luer to 10/32 male connection. Polypropylene. ARE-Applied Research brand. 10/PK.

## Additional Info

This adapter has a female Luer Lock port on one side and a 10-32 threaded male connector on the other side.

This adapter is excellent when using a syringe and you want to connect to an instrument port with a 10-32 thread.