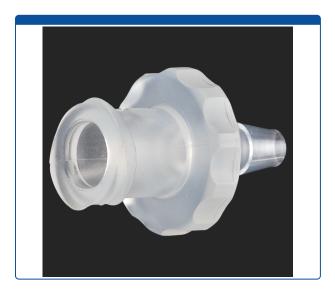

## Catalog Number

47452-14

**Adapter,** for use with low pressure. Female luer lock to barbed connection for 3/32 inch tubing. Polypropylene. ARE-Applied Research brand. Bulk Price.

## **Additional Info**

This adapter has a female Luer Lock port on one side and a hose barb connector for 3/32-inch (2.4 mm) ID tubing on the other side. *Bulk packaging*.

This adapter is excellent when using a syringe and you want to connect to 3/32-inch tubing.