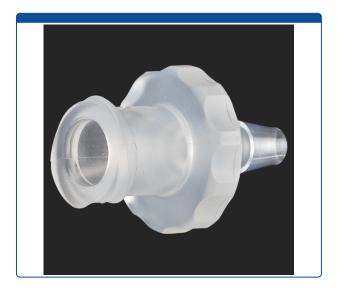

## Catalog Number

47452-14-010

**Adapter,** for use with low pressure. Female luer lock to barbed connection for 3/32 inch tubing. Polypropylene. ARE-Applied Research brand. 10/PK.

## **Additional Info**

This adapter has a female Luer Lock port on one side and a hose barb connector for 3/32-inch (2.4 mm) ID tubing on the other side.

This adapter is excellent when using a syringe and you want to connect to 3/32-inch tubing.