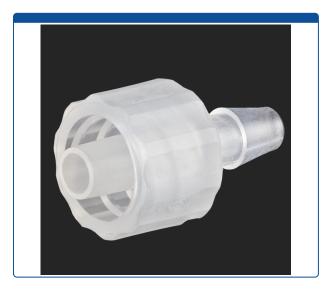

## 47452-32-010

**Adapter,** for use with low pressure. Male luer to 1/4-28 male connection. Polypropylene. ARE-Applied Research brand. 10/PK.

## Additional Info

This adapter has a male Luer Lock connection on one side and a hose barb male connection on the other side that accommodates 1/8th inch (3.2 mm) ID tubing.

This adapter is excellent when using a syringe filter or other device that has a female Luer Lock or Luer Slip port and you want to connect with 1/8th inch tubing