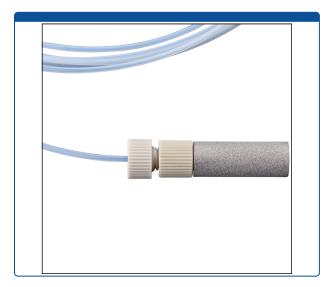

## 48220-04-002

**Mobile Phase Filter, 10 um,** Stainless Steel, 0.375 inch OD, 1 inch long, 1/16 inch connector. EPP-Porous Products brand. 2/PK.

## Additional Info

These 316L Stainless Steel filters are manufactured to provide a very high filter capacity and throughput and are passivated with a 30% nitric acid solution. The 10 um porosity will filter out larger undissolved particles from your solvents before they enter your HPLC pumps, columns and instrument.

These filters will produce less resistance to the vacuum and the in-flow of solvents compared to the 2 um filter porosity.

Included with each *Mobile Phase Solvent Filter* is one ETFE ferrule and one low pressure male nut connector for use with 1/16th inch (1.6 mm) OD tubing. Tubing sold separately.