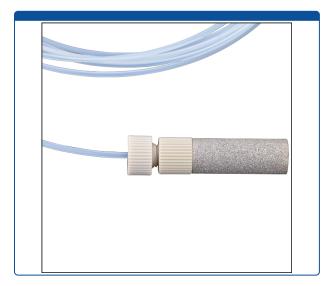

## 48220-07-002

**Mobile Phase Filter, 20 um,** Stainless Steel, 0.375 inch OD, 1 inch long, 1/16 inch connector. EPP-Porous Products brand. 2/PK.

## Additional Info

These 316L Stainless Steel filters are manufactured to provide a very high filter capacity and throughput and are passivated with a 30% nitric acid solution. The 20 um porosity will filter out larger undissolved particles from your solvents before they enter your HPLC pumps, columns and instrument.

These filters will produce much less resistance to the vacuum and the in-flow of solvents than the 2 um or the 10 um filters.

Included with each *Mobile Phase Solvent Filter* is one ETFE ferrule and one low pressure male nut connector for use with 1/16th inch (1.6 mm) OD tubing. Tubing sold separately.