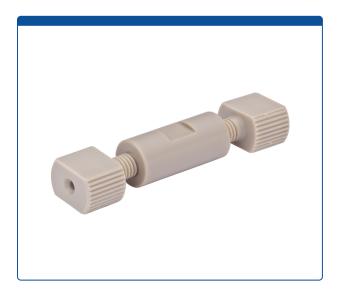

## Catalog Number

49302-07-005

**Union, connector set,** low pressure, 0.8 mm / 0.031 inch through hole with 10-32 mm screw threads. PEEK, straight line. Use with 1/16 inch tubing. ARE-Applied Research brand. 5/PK.

## **Additional Info**

This all-PEEK set of one union and two finger tight fittings, with built in ferrules and standard pilot lengths, allow you to connect two pieces of low pressure, 1/16th tubing in a straight line.

Maximum Temperature: 100°CMaximum Pressure: 1,000 psig.

Click <u>HERE</u> for economical pack of 10.

The "flat" sections on the union and the nuts allows the use of wrenches for an extra 1/8 of clockwise turn for tighter sealing or a slight counterclockwise turn to help remove if a tight fitting is too hard for hand removal.