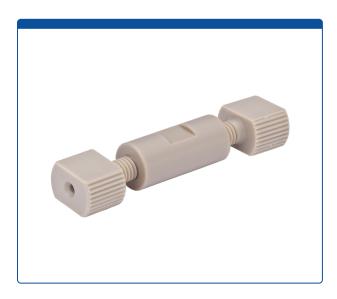

## Catalog Number

49302-07-010

**Union, connector set,** low pressure, 0.8 mm / 0.031 inch through hole with 10-32 mm screw threads. PEEK, straight line. Use with 1/16 inch tubing. ARE-Applied Research brand. 10/PK.

## **Additional Info**

This all-PEEK set of one union and two finger tight fittings, with built in ferrules and standard pilot lengths, allow you to connect two pieces of low pressure, 1/16th tubing in a straight line.

Maximum Temperature: 100°C
Maximum Pressure: 1,000 psig.

Click <u>HERE</u> for a smaller pack of 5.

The "flat" sections on the union and the nuts allows the use of wrenches for an extra 1/8 of clockwise turn for tighter sealing or a slight counterclockwise turn to help remove if a tight fitting is too hard for hand removal.