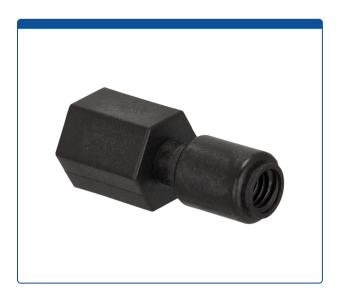

## Catalog Number

49302-08-010

**Union, Connector,** low pressure, 1.0 mm / 0.040 inch through hole with 10-32 to 1/4-28 reducing screw threads. Carbon PEEK Endure. Use with 1/16 tubing. ARE-Applied Research brand. 10/PK.

## **Additional Info**

This black, all carbon-PEEK connector has a 10-32 threaded female port on one side and a 1/4-28 threaded female port on the other side. This reducing union is designed to connect 1/16th inch (1.6 mm) ID tubing with male nuts with different threads.