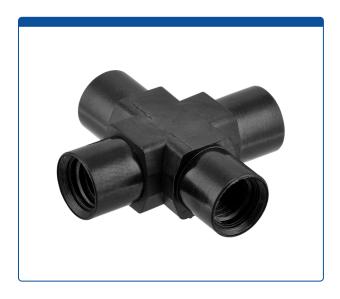

## Catalog Number

49302-CX-01

**Union, Connector,** Cross, high pressure, 1.0 mm / 0.040 inch through hole with 1/4-28 screw threads, Carbon PEEK Endure, Round with an Internal X. Use with 1/16 tubing. ARE-Applied Research brand. Bulk

## **Additional Info**

This "Union" is used to connect PEEK or stainless steel tubing with the same size connectors on all ends in the high pressures zones of HPLC systems. A "Cross (X)" internal flow pattern is often used to split flow into two or three directions or to combine two or three streams into one.